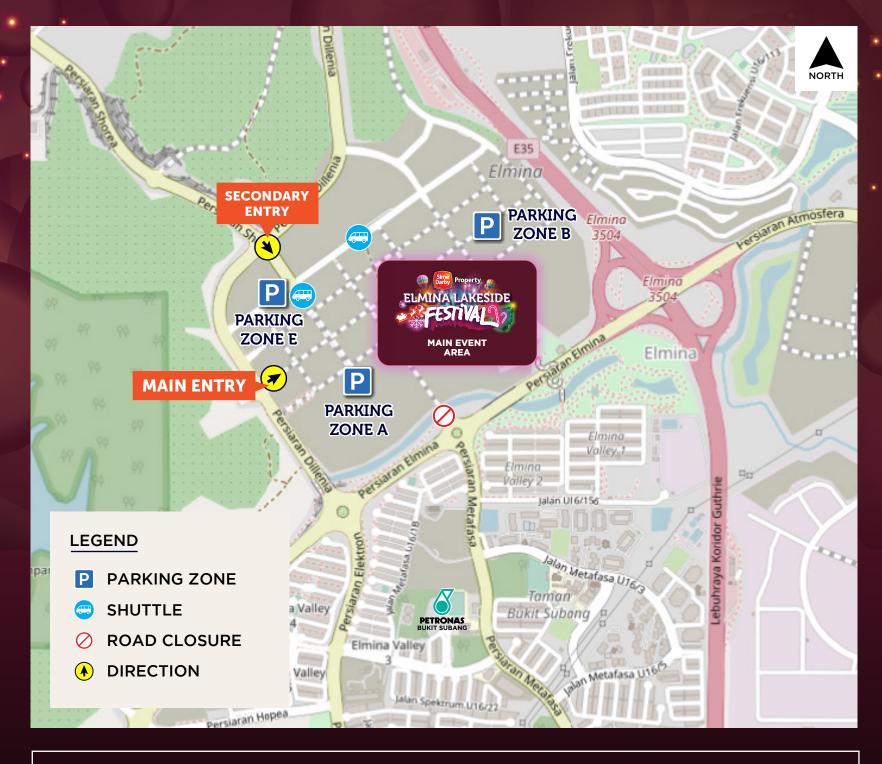

## PLAN YOUR JOURNEY

Kindly plan your journey and determine the parking zone that is most convenient for you before arriving at the event venue. Shuttles from the Parking Zone to the Event Venue will be provided.

## NOTICE

- 1. Kindly refer to MAIN ENTRY and SECONDARY ENTRY points to get to the event area.
- 2. Police and RELA personnel will be deployed to manage traffic and parking at the event site.

We expect large crowds, which may create extra traffic at Persiaran Elmina. We appreciate your cooperation with traffic marshals to ensure a smooth flow. We hope this advance notice provides an opportunity for neighbours and visitors to plan and take alternative routes as needed.